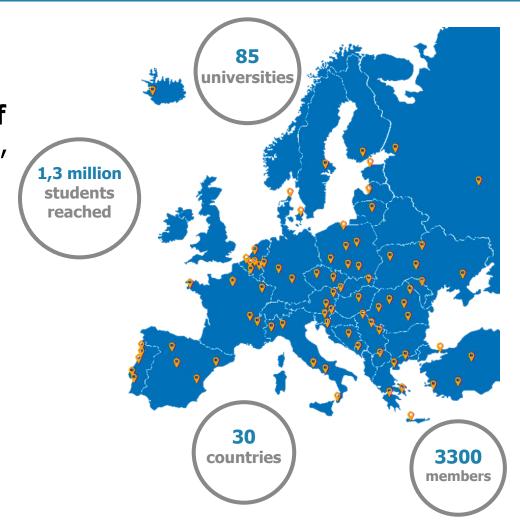

### **About BEST**

BEST, **Board of European Students of Technology** is a non-profit organisation, we as one of the founding members of the international organisation provide learning, development and volunteering opportunities for the students of Budapest University of Technology and Economics since 1989.